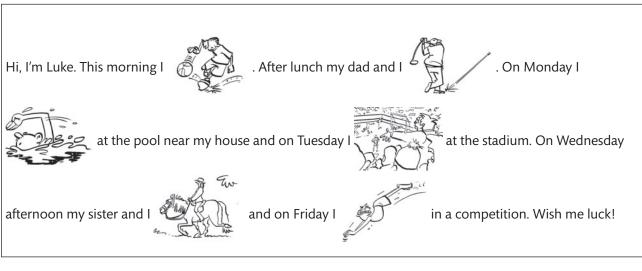

| Hi, I'm Luke. I'm very sporty! I play sports every day. This morning | I After lunch my dad              |  |
|----------------------------------------------------------------------|-----------------------------------|--|
| and I at the                                                         | pool near my house and on Tuesday |  |
| I at the stadium. On Wednesday afternoon my sister and I             | and on Friday I                   |  |
| in a competition. Wish me luck!                                      |                                   |  |
|                                                                      |                                   |  |